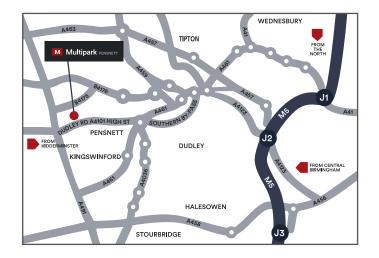

#### Location - DY6 7XG

Situated in the heart of the West Midlands on the wellestablished Pensnett Estate, which is a secure business centre of some 185 acres, on the outskirts of Dudley. The Estate is serviced on the south side by the A4101 Dudley Road and on the north side by the B4175 Stallings Lane and is conveniently placed for easy access to the M5 and the M6 Motorways and the main rail links.

#### Distance from Local Areas (Approx.)

| Kingswinford  | 1.4 Miles  |
|---------------|------------|
| Dudley        | 3.6 Miles  |
| Stourbridge   | 7.0 Miles  |
| Wolverhampton | 8.6 Miles  |
| Kidderminster | 10.5 Miles |
| Birmingham    | 20.1 Miles |