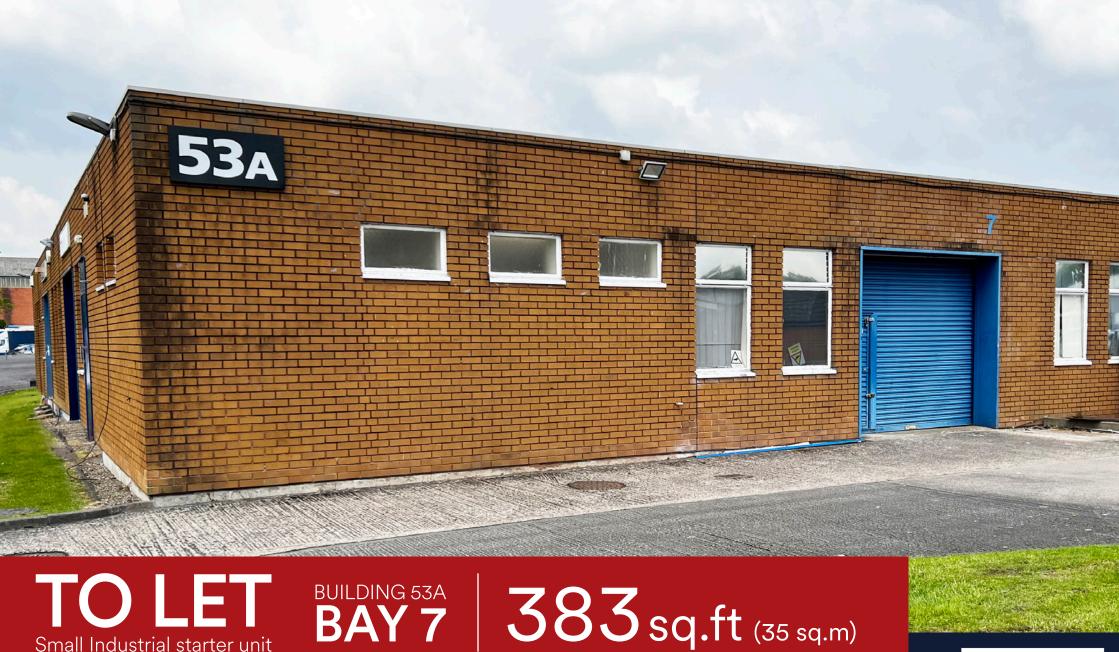

Building 53A Bay 7, Pensnett Estate, Kingswinford, West Midlands DY6 7XG

- Quarterly All-inclusive flexible licence Ideal Starter Unit for New or Small Business
- 24 Hour CCTV Estate Security Well Known and Extensively Landscaped Business Estate

# Building 53A Bay 7, Pensnett Estate, Kingswinford, West Midlands DY6 7XG

Areas (Approx. Gross Internal)

| Bay 7 | 383 sq.ft | (35 sq.m) |
|-------|-----------|-----------|
| TOTAL | 383 sq.ft | (35 sq.m) |

## Description

- Approximately 8.9ft (2.7m) to eaves
- Full height brickwork construction
- The roof consists of flat/felt asphalt construction on a metal deck
- Manual front shutter
- Fluorescent lighting
- Wall mounted electric hot air blowers
- Unit has access to communal toilet facilities