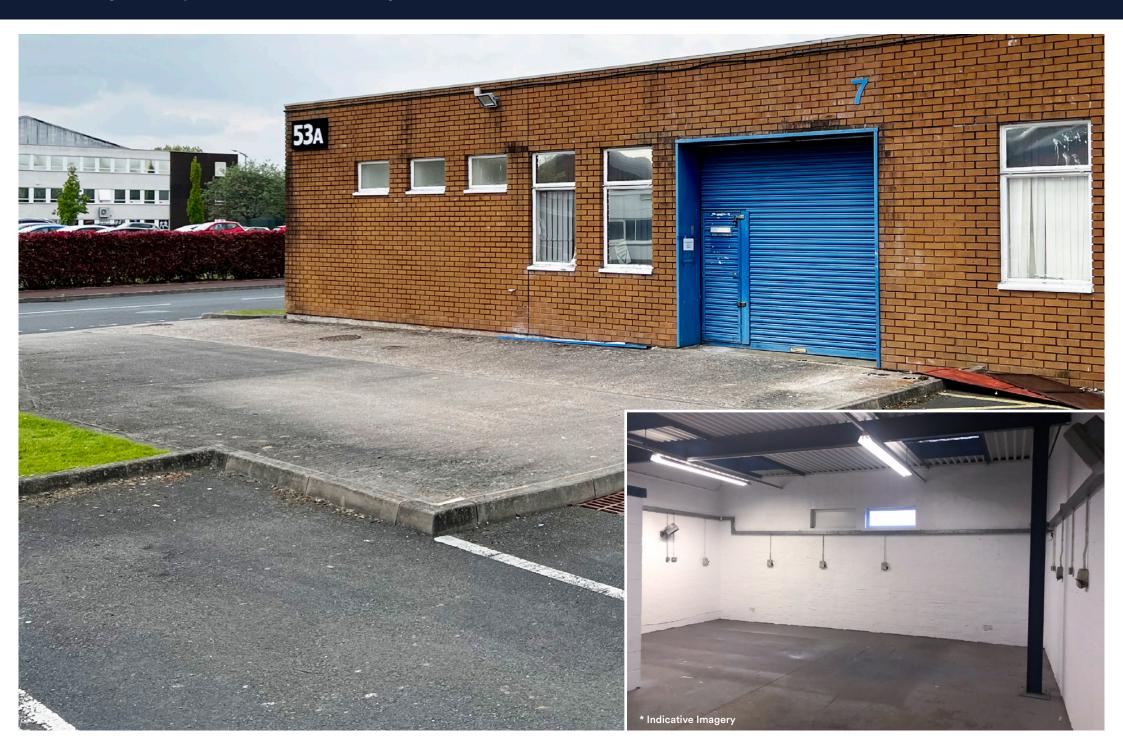

## Description

- Approximately 8.9ft (2.7m) to eaves
- Full height brickwork construction
- The roof consists of flat/felt asphalt construction on a metal deck
- Manual front shutter
- Fluorescent lighting
- Wall mounted electric hot air blowers
- Unit has access to communal toilet facilities